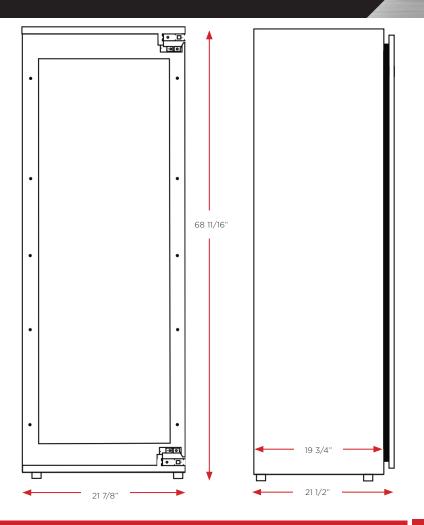

#### **SPECIFICATIONS**

| ELECTRICAL     | 115V 60HZ 15 AMP                                      |
|----------------|-------------------------------------------------------|
| DIMENSIONS     | HEIGHT: 68-11/16"<br>WIDTH: 21-7/8"<br>DEPTH: 21-1/2" |
| PRODUCT WEIGHT | 211 lbs                                               |
| REFRIGERANT    | R600A                                                 |
| SOUND LEVEL    | 39dBa                                                 |