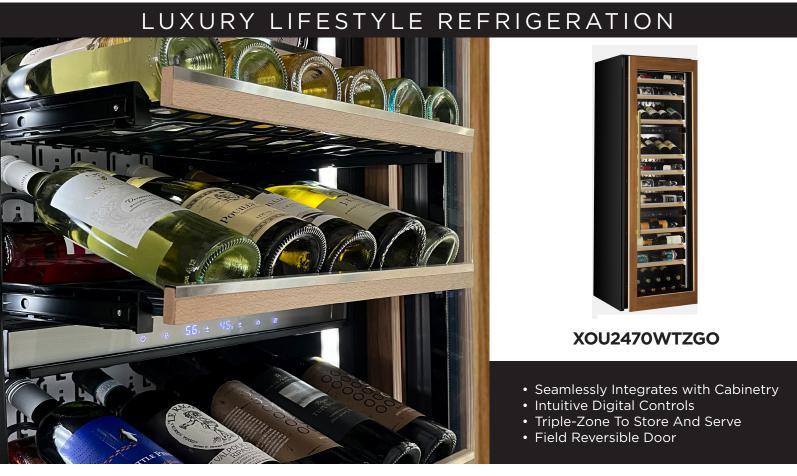

# XOU2470WTZGO

24" x 70" PANEL READY TRIPLE ZONE WINE COLUMN

### STORE UP TO 70 (750ml) BOTTLES - READY TO SERVE AT 41° TO 64°F.

This elegant, efficient triple-zone wine storage and serving column is the perfect choice for showcasing your collection, keeping up to 70 bottles of your favorite vintages close at hand. Ideally designed for a seamless integration into your existing cabinetry up to 84" tall.

#### **FEATURES**

70 (750ml) Wine Bottles

CAPACITY

FEATURES

#### • Ready To Serve At 41° To 64°F.

- Panel Ready Built-in Design Accomodates Cabinetry up to 84" Tall
- Wine Racks Partially Extend While Loaded
- Intuitive Digital Controls Easily Adjust
  Temperature, Lights And Operating Mode
- Field Reversible Door
- Articulated Hinges integrates seamlessly with existing cabinetry
- Additional Bottom Storage (11-750ml Bottles)