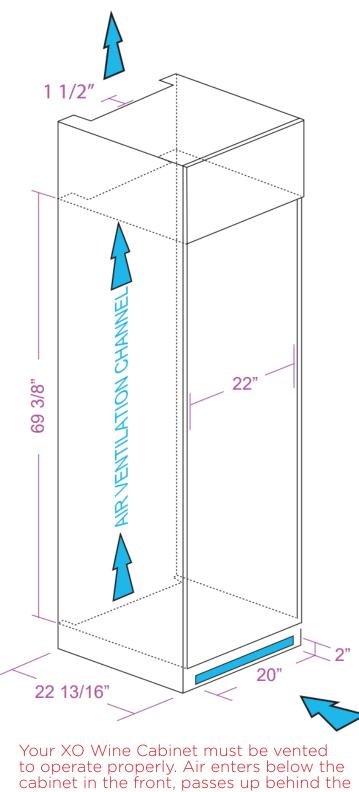

## XOU2470WTZGO

24" x 70" PANEL READY TRIPLE ZONE WINE COLUMN

\*The height dimension will vary to match up with other cabinet doors.

unit and exits at the top.