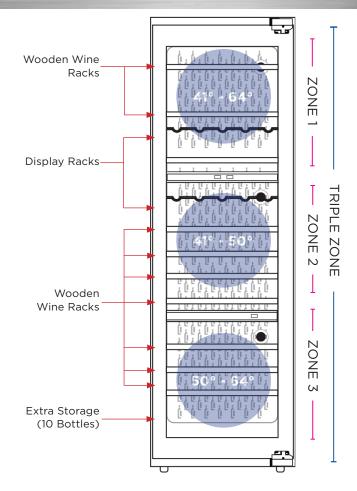

### STORE UP TO 70 (750ml) BOTTLES - READY TO SERVE AT 41° TO 64°F.

This elegant, efficient triple-zone wine storage and serving column is the perfect choice for showcasing your collection, keeping up to 70 bottles of your favorite vintages close at hand. Ideally designed for a seamless integration into your existing cabinetry up to 84" tall.

#### • Ready To Serve At 41° To 64°F.

- Panel Ready Built-in Design Accomodates Cabinetry up to 84" Tall
- Wine Racks Partially Extend While Loaded
- Intuitive Digital Controls Easily Adjust
  Temperature, Lights And Operating Mode
- Field Reversible Door
- Articulated Hinges integrates seamlessly with existing cabinetry
- Additional Bottom Storage (11-750ml Bottles)