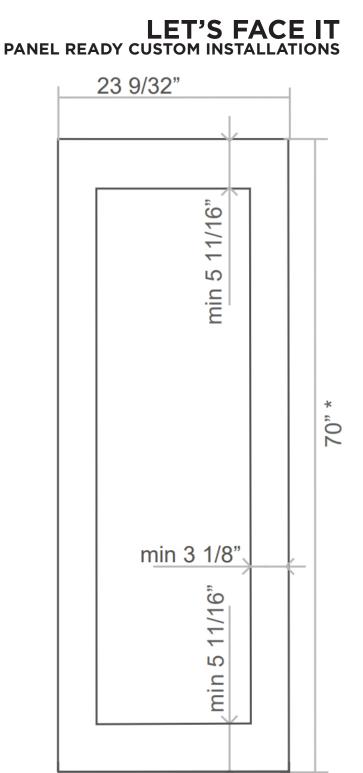

## XOU2470WTZGO

24" x 70" PANEL READY TRIPLE ZONE WINE COLUMN

\*The height dimension will vary to match up with other cabinet doors.

unit and exits at the top.