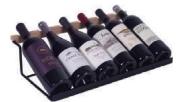

#### **FEATURES**

Full extension clear glass shelves hold 145 (12oz) cans at 34° to 50°F

CAPACITY

FEATURES

Zero clearance hinges for flush integration\* Secure door lock

- Non- reversible door specify right or left hinge
- Library quiet 39 dBA operation
- Elegant tri-color interior illumination
- Removable 6 bottle wine rack
- Intuitive digital touch controls
- 6-1/2' Power Cord with low profile 90° flat plug
- Low E Glass blocks harmful UV light
- Alarm Functions
- Energy Saver and Sabbath Mode

D 24"

REFRIGERANT R600A

Two Different Style Handles Included

**Optional Modern** Design Flat Handle

Includes Removable 6 Bottle Wine Rack

XO is exclusively distributed by EASTERN MARKETING CORP. 24 Eisenhower Parkway Roseland, NJ 07068