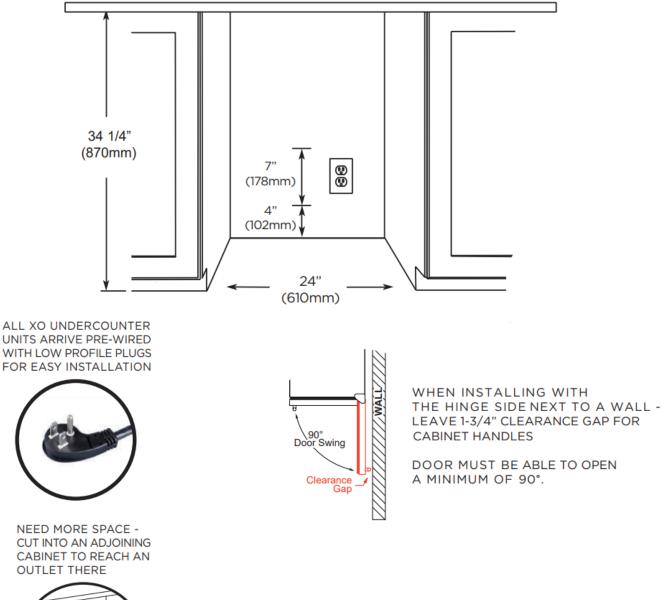

#### **ROUGH IN DIMENSIONS**

IF THE DOOR CANNOT OPEN FULLY YOU CANNOT EXTEND THE SHELVES.

CONSULT THE MANUAL FOR INSTRUCTIONS ON CHANGING THE DOOR STOP SETTING.

#### **SPECIFICATIONS**

ELECTRICAL 120V 60HZ 4.35 AMP\*

| DIMENSIONS | W | 34 1/8"<br>23 7/8"<br>23 1/4" |
|------------|---|-------------------------------|
| ROUGH IN   |   | 34 1/4" min<br>24"            |

\* Note: zero clearance hinges are visible just above and below the door panel