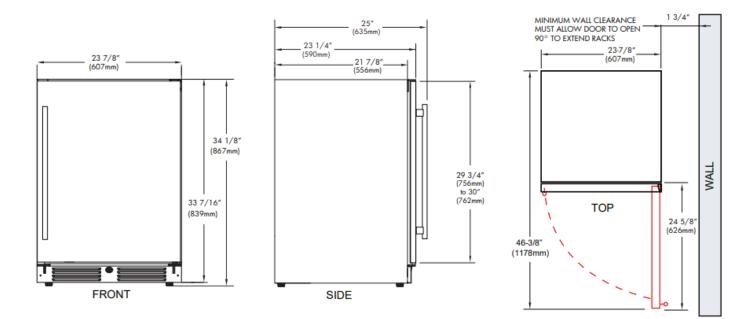

#### **SPECIFICATIONS**

ELECTRICAL 120V 60HZ 4.35 AMP\*

| DIMENSIONS | W | 34 1/8"<br>23 7/8"<br>23 1/4" |
|------------|---|-------------------------------|
| ROUGH IN   |   | 34 1/4" min<br>24"            |

D 24"

REFRIGERANT R600A

Two Different Style Handles Included

**Optional Modern** Design Flat Handle

Includes Removable 6 Bottle Wine Rack

XO is exclusively distributed by EASTERN MARKETING CORP. 24 Eisenhower Parkway Roseland, NJ 07068

#### **ROUGH IN DIMENSIONS**

IF THE DOOR CANNOT OPEN FULLY YOU CANNOT EXTEND THE SHELVES.

CONSULT THE MANUAL FOR INSTRUCTIONS ON CHANGING THE DOOR STOP SETTING.