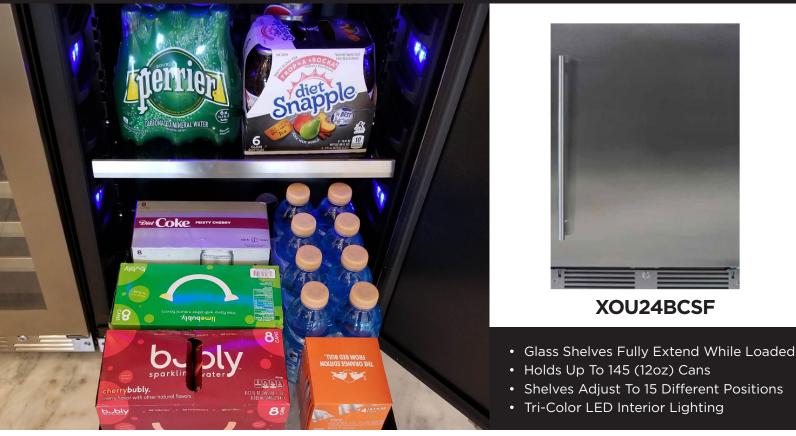

### 24" UNDERCOUNTER BEVERAGE CENTER

Store up to 145 (12oz) cans at a frosty 34° to 50° F and still find just what your are looking for. The clear glass shelves fully extend while fully loaded enabling you to see the entire contents at a glance. No more fumbling around or emptying the unit to find what you want.

And because beverages come in all shapes and sizes, the shelves of your XO beverage center can quickly adjust to 15 different positions.

WORLD CLASS SERVICE | COMPREHENSIVE WARRANTIES OUR LASTING COMMITMENT TO YOU

#### **FEATURES**

Full extension clear glass shelves hold 145 (12oz) cans at 34° to 50°F

CAPACITY

FEATURES

Zero clearance hinges for flush integration\* Secure door lock

- Non- reversible door specify right or left hinge
- Library quiet 39 dBA operation
- Elegant tri-color interior illumination
- Removable 6 bottle wine rack
- Intuitive digital touch controls
- 6-1/2' Power Cord with low profile 90° flat plug
- Low E Glass blocks harmful UV light
- Alarm Functions
- Energy Saver and Sabbath Mode