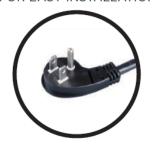

### ROUGH IN DIMENSIONS

ALL XO UNDERCOUNTER UNITS ARRIVE PRE-WIRED WITH LOW PROFILE PLUGS FOR EASY INSTALLATION

NEED MORE SPACE -CUT INTO AN ADJOINING CABINET TO REACH AN OUTLET THERE

WHEN INSTALLING WITH THE HINGE SIDE NEXT TO A WALL, LEAVE ENOUGH CLEARANCE GAP FOR CABINET HANDLES. DOOR MUST BE ABLE TO OPEN A MINIMUM OF 90° FOR THE SHELVES AND RACKS TO EXTEND.