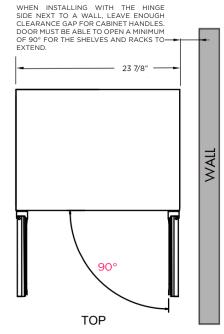

### ROUGH IN DIMENSIONS

ALL XO UNDERCOUNTER UNITS ARRIVE PRE-WIRED WITH LOW PROFILE PLUGS FOR EASY INSTALLATION

NEED MORE SPACE -CUT INTO AN ADJOINING CABINET TO REACH AN OUTLET THERE

WHEN INSTALLING WITH THE HINGE SIDE NEXT TO A WALL, LEAVE ENOUGH CLEARANCE GAP FOR CABINET HANDLES. DOOR MUST BE ABLE TO OPEN A MINIMUM OF 90° FOR THE SHELVES AND RACKS TO EXTEND.

CONSULT THE MANUAL FOR INSTRUCTIONS ON CHANGING THE DOOR STOP SETTING.