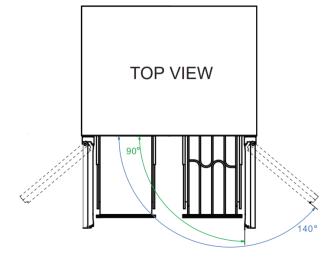

### ROUGH IN DIMENSIONS

ALL XO UNDERCOUNTER UNITS ARRIVE PRE-WIRED WITH LOW PROFILE PLUGS FOR EASY INSTALLATION

NEED MORE SPACE -CUT INTO AN ADJOINING CABINET TO REACH AN OUTLET THERE

WHEN INSTALLING WITH THE HINGE SIDE NEXT TO A WALL, LEAVE ENOUGH CLEARANCE GAP FOR CABINET HANDLES. DOOR MUST BE ABLE TO OPEN A MINIMUM OF 90° FOR THE SHELVES AND RACKS TO EXTEND.

CONSULT THE MANUAL FOR INSTRUCTIONS ON CHANGING THE DOOR STOP SETTING.