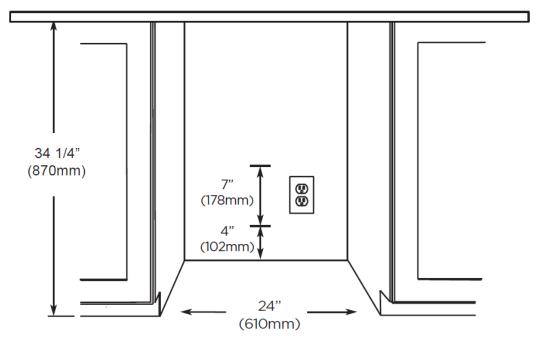

### ROUGH IN DIMENSIONS

ALL XO UNDERCOUNTER UNITS ARRIVE PRE-WIRED WITH LOW PROFILE PLUGS FOR EASY INSTALLATION

NEED MORE SPACE -CUT INTO AN ADJOINING CABINET TO REACH AN OUTLET THERE

WHEN INSTALLING WITH THE HINGE SIDE NEXT TO A WALL, LEAVE ENOUGH CLEARANCE GAP FOR CABINET HANDLES. DOOR MUST BE ABLE TO OPEN A MINIMUM OF 90° FOR THE SHELVES AND RACKS TO EXTEND.

## **SPECIFICATIONS**

ELECTRICAL 120V 60HZ 4.35 AMP\*

**DIMENSIONS** H 34 1/8"

W 23 7/8"

D 23 1/4"

**ROUGH IN** H 34 1/4" min

W 24" D 24"

**REFRIGERANT** R600A