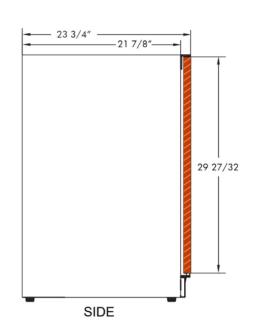

## **SPECIFICATIONS**

ELECTRICAL 120V 60HZ 4.35 AMP\*

**DIMENSIONS** H 34 1/8"

W 23 7/8"

D 23 1/4"

**ROUGH IN** H 34 1/4" min

W 24" D 24"

**REFRIGERANT** R600A

### ROUGH IN DIMENSIONS

ALL XO UNDERCOUNTER UNITS ARRIVE PRE-WIRED WITH LOW PROFILE PLUGS FOR EASY INSTALLATION

NEED MORE SPACE -CUT INTO AN ADJOINING CABINET TO REACH AN OUTLET THERE

WHEN INSTALLING WITH THE HINGE SIDE NEXT TO A WALL, LEAVE ENOUGH CLEARANCE GAP FOR CABINET HANDLES. DOOR MUST BE ABLE TO OPEN A MINIMUM OF 90° FOR THE SHELVES AND RACKS TO EXTEND.