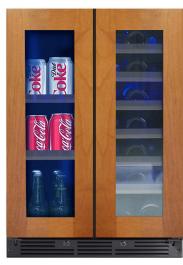

# XOU24BWDDGO

24" PANEL READY COMBO BEVERAGE CENTER & WINE COOLER

# PANEL READY UNDERCOUNTER REFRIGERATION

XOU24BWDDGO

- Extending Glass Shelves & Racks
- Tri-Color Interior LED Lighting
- Intuitive Digital Touch Controls for Two Temperature Zones

24" UNDERCOUNTER COMBO UNIT with OVERLAY FRAME DOORS

THE ULTIMATE IN CONVENIENT ENTERTAINING -YOUR FAVORITE VINTAGES AND ICY COLD BEVERAGES READY TO SERVE, JUST WHERE YOU WANT THEM

Your XO French Door Combo Unit has the ability to store both wine at 41° to 64° F ready to serve and icy cold beverages from 34° to 50° F in the same compact system. Designed to fit undercounter and wherever your life takes you.

#### **FEATURES**

**APACITY** 

Shelves and racks fully extend and hold: (49) 12oz cans at 34° to 50° F (21) 750ml Bordeaux bottles at 41° to 64° F

- · Secure door lock
- Library quiet 39 dBA operation
- Elegant tri-color interior illumination
- Intuitive digital touch controls
- 6-1/2' Power Cord with low profile 90 flat plug
- Low E Glass blocks harmful UV light
- Alarm Functions
- Energy Saver and Sabbath Mode