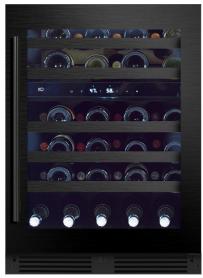

## BLACK STAINLESS DUAL-ZONE WINE REFRIGERATOR

XOU24WDZGBS

• Racks Fully Extend While Loaded

• Dual Zone Stores White And Red Wine at Different Temperatures

- Tri-Color LED Lighting
- Secure Lock For Each Door

### 24" UNDERCOUNTER DUAL-ZONE WINE COOLER

Keep 16 bottles ready to serve in the upper zone at 41° to 50° while you store 30 bottles in the lower zone at 50° to 64°. This elegant, efficient wine storage and serving center is the perfect choice for convenient entertaining. Both red and white wines are close at hand with this quiet, undercounter unit. The XO Dual Zone Wine Cooler gives you the best of both worlds.

#### FEATURES

Full extension smooth glide racks hold: (16) 750ml bottles upper section at 41° to 50° F (30) 750ml bottles lower section at 50° to 64° F

- Zero clearance hinges for flush integration\*
- Secure door lock
- Non- reversible door specify right or left hinge
- Library quiet 39 dBA operation
- Elegant tri-color interior illumination
- Intuitive digital touch controls
- 6-1/2' Power Cord with low profile 90 flat plug
- Low E Glass blocks harmful UV light
- Alarm Functions
- Energy Saver and Sabbath Mode