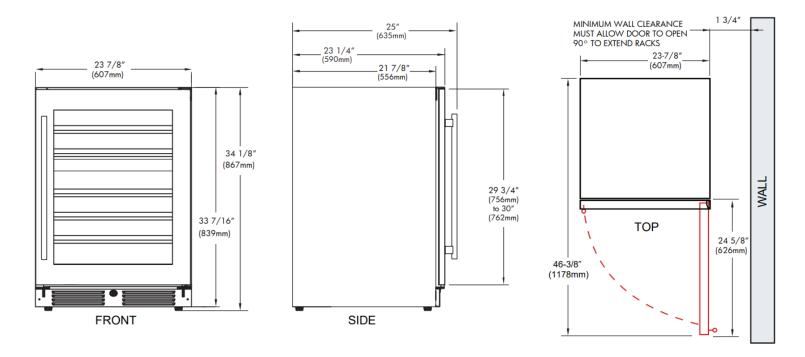

### SPECIFICATIONS

| 120V 60HZ 4.35 AMP*                 |
|-------------------------------------|
| H 34 1/8"<br>W 23 7/8"<br>D 23 1/4" |
| H 34 1/4" min<br>W 24"<br>D 24"     |
| R600A                               |
| 149 lbs                             |
|                                     |

#### ROUGH IN DIMENSIONS

CONSULT THE MANUAL FOR INSTRUCTIONS ON CHANGING THE DOOR STOP SETTING.