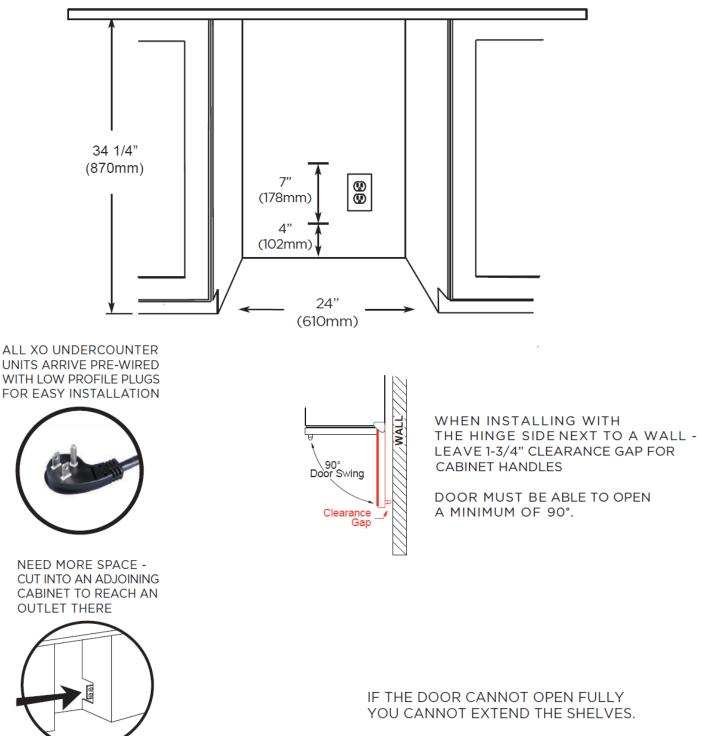

# XOU24WDZGBS

\*Specify R for right hand hinge - or - L for left hand hinge

#### ROUGH IN DIMENSIONS

CONSULT THE MANUAL FOR INSTRUCTIONS ON CHANGING THE DOOR STOP SETTING.