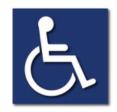

# ADA COMPLIANT UNDERCOUNTER REFRIGERATION

Keep 12 Bottles In The Upper Zone Ready To Serve At 41° To 50°F While Up To 21 Bottles Are Stored In The Lower Zone At 50° To 64°F

This elegant and efficient dual zone wine storage and serving center is the perfect choice for convenient entertaining. Keep both red and white wine close at hand with easy undercounter installation. Your XO dual zone wine cooler gives you the best of both worlds. When it's all about the wine - it's all about XO.

# ONE SIZE FITS ALL

ADA COMPLIANT | US STANDARD HEIGHT | EUROPEAN CABINETS