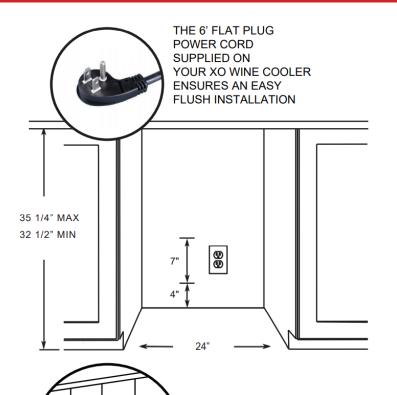

#### **ROUGH IN**

TIP: IN TIGHT INSTALLATIONS CUT THROUGH AN ADJACENT CABINET WALL TO REACH AN OUTLET INSTALLED THERE