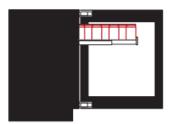

## SEE EVERYTHING AT A GLANCE

CLEAR GLASS SHELVES EXTEND FULLY WHILE FULLY LOADED MAKING EASY TO STORE AND FIND YOUR FAVORITE BEVERAGES.