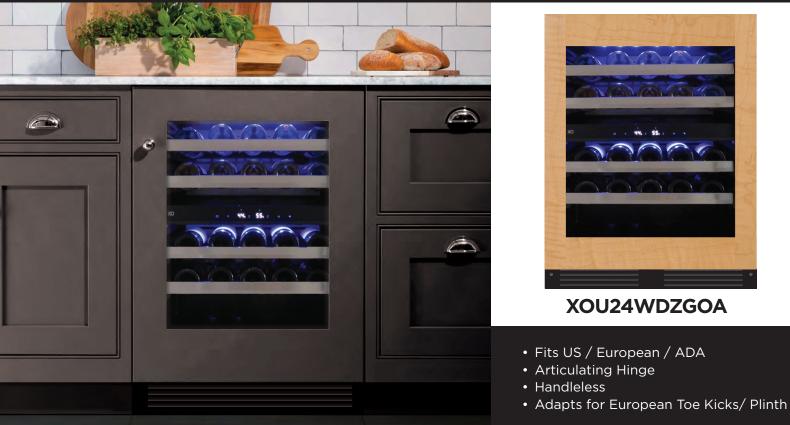

# XOU24WDZGOA

24" UNIVERSAL DUAL-ZONE WINE COOLER

# ADA COMPLIANT UNDERCOUNTER REFRIGERATION

Keep 12 Bottles In The Upper Zone Ready To Serve At 41° To 50°F While Up To 21 Bottles Are Stored In The Lower Zone At 50° To 64°F

This elegant and efficient dual zone wine storage and serving center is the perfect choice for convenient entertaining. Keep both red and white wine close at hand with easy undercounter installation. Your XO dual zone wine cooler gives you the best of both worlds. When it's all about the wine - it's all about XO.

### 24" UNDERCOUNTER DUAL-ZONE WINE COOLER

### Unit Has Field Reversible Door

# ONE SIZE FITS ALL

ADA COMPLIANT | US STANDARD HEIGHT | EUROPEAN CABINETS