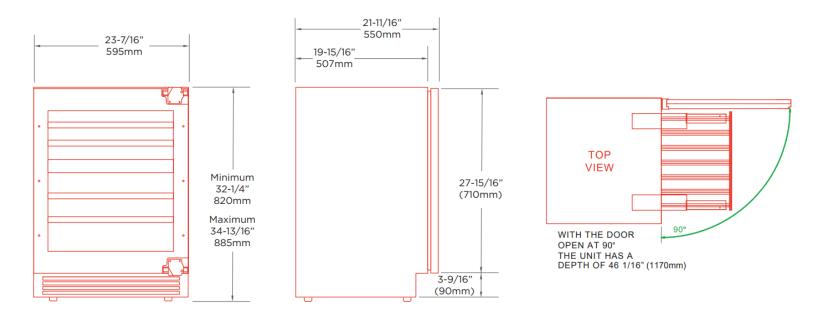

#### **ROUGH IN**

TIP: IN TIGHT INSTALLATIONS CUT THROUGH AN ADJACENT CABINET WALL TO REACH AN OUTLET INSTALLED THERE

#### **SPECIFICATIONS**

| Size              | 24"                                                       |
|-------------------|-----------------------------------------------------------|
| Dimensions        | 23 7/16"W x 32 1/4"H x 21 11/16"D                         |
| Installation Type | Built-in / Panel Ready                                    |
| Refrigerant Type  | R600a                                                     |
| Electrical        | 115V 60Hz 1.5A<br>USE DEDICATED 15A CIRCUIT               |
| Temperature Range | Lower Zone: 50° - 64° F<br>HOLDS UP TO (35) 750ml BOTTLES |
|                   | Upper Zone: 41° - 50° F<br>HOLDS UP TO (16) 750ml BOTTLES |