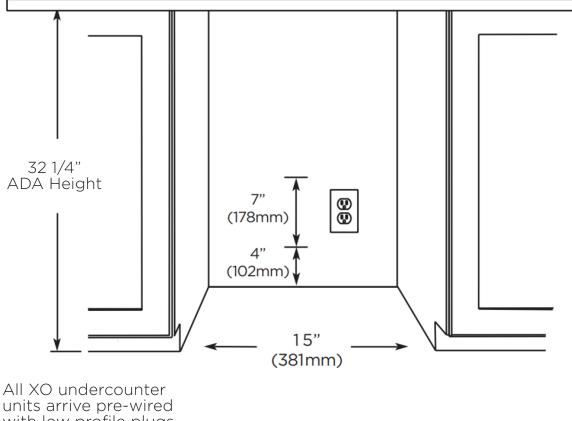

### **ROUGH-IN DIMENSIONS**

with low profile plugs for easy installation

Need more space -Cut into an adjoining cabinet to reach an outlet there

When installing with The hinge side next to a wall - Leave adequate space for your door handle.