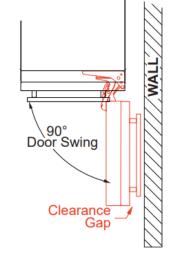

### **ROUGH-IN DIMENSIONS**

with low profile plugs for easy installation

Need more space -Cut into an adjoining cabinet to reach an outlet there

When installing with The hinge side next to a wall - Leave adequate space for your door handle.