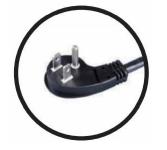

#### FEATURES

85 lbs of nugget ice per day.25 lbs ice storage

- Panel Ready (Panel/Handles Not Included)
- ADA Height
- Articulated hinges for Seamless Integration
- Makes up to 85lbs of nugget ice per day
- Includes factory installed drain pump
- 25lbs Ice storage capacity
- Elegant 6-color Interior Illumination
- 6 1/2' Power Cord w/ low profile 90° flat plug
- Optional Standard Height Available

### **ROUGH-IN DIMENSIONS**

with low profile plugs for easy installation

Need more space -Cut into an adjoining cabinet to reach an outlet there

When installing with The hinge side next to a wall - Leave adequate space for your door handle.