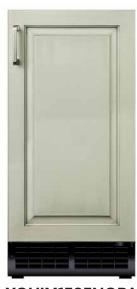

## 15" ADA HEIGHT NUGGET ICE MAKER

XOUIM1585NOPA

- Articulated Hinges Seamless Integration
- Elegant 6-Color LED Lighting
- Stores 25lbs a Day
- Optional SS Door w/Handle

15" ADA HEIGHT NUGGET ICE MAKER w/DRAIN PUMP Automatically produces up to 85lbs of nugget ice per day.

The XOUIM1585NOPA series ice maker produces that "chewable" ice that is perfect for your next Mojito or Margarita. Ideal for cooling your beverages quickly. It is ice created for the purist in you.

Choosing the right ice matters.

#### FEATURES

85 lbs of nugget ice per day.25 lbs ice storage

- Panel Ready (Panel/Handles Not Included)
- ADA Height
- Articulated hinges for Seamless Integration
- Makes up to 85lbs of nugget ice per day
- Includes factory installed drain pump
- 25lbs Ice storage capacity
- Elegant 6-color Interior Illumination
- 6 1/2' Power Cord w/ low profile 90° flat plug
- Optional Standard Height Available