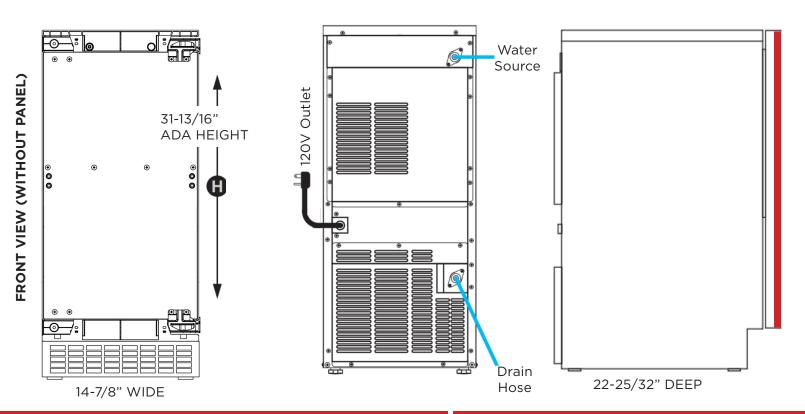

#### SPECIFICATIONS

- DIMENSIONS H 31-13/16" W 14-15/16" D 22-25/32"
- **ROUGH IN** H 31-1/4" min W 15" D 24"
- REFRIGERANT R134a

### **ROUGH-IN DIMENSIONS**

with low profile plugs for easy installation

Need more space -Cut into an adjoining cabinet to reach an outlet there

When installing with The hinge side next to a wall - Leave adequate space for your door handle.