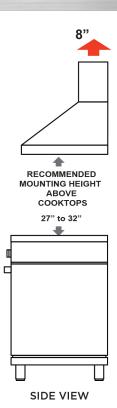

#### **MOUNTING HEIGHT**

ABOVE COOKING 27" - 32"

#### RECOMMENDED MOUNTING HEIGHT

All range hoods have a recommended range of installation height over the cooking surface. However cooking styles, types of cooking equipment and installation limitation can vary greatly. For installations outside the recommended range - consult XO.

#### **DIMENSIONS**

H MAX 44" - MIN 28 3/4"

W 48" - 36"

D 24"

(Refer to illustration above)