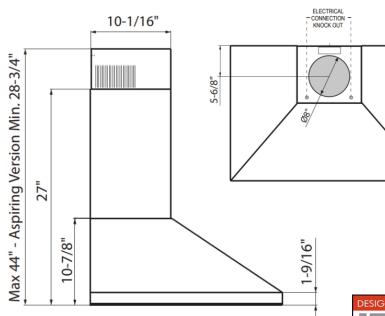

#### **DIMENSIONS**

H MAX 44" - MIN 28 3/4"

W 48" - 36"

D 24"

(Refer to illustration above)

#### **MOUNTING HEIGHT**

ABOVE COOKING 27" - 32"

THESE MODELS HAVE AN 8" DIAMETER VERTICAL EXHAUST DUCT