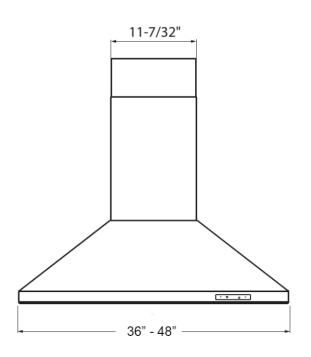

#### **DIMENSIONS**

H MAX 44" - MIN 28 3/4"

W 48" - 36"

D 24"

(Refer to illustration above)

# **FEATURES**

FINISH

Stainless Steel Available in 36" and 48" Width

• Powerful, 1000CFM Precision Balanced Blower

- Electronic 3 Speed Control
- High Efficiency Halogen Lights (x2)
- Standard Chimney fits up to 9' Ceilings
- Dishwasher Safe SS Hybrid Mesh Filters
- 8" Vertical Duct
- Made In Italy