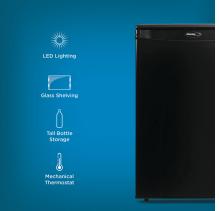

## FEATURES

- 2.6 cu. ft. (73 L) Capacity Compact Refrigerator
- ENERGY STAR<sup>®</sup> certified, energy-efficient to help you save money without sacrificing performance
- Environmentally friendly R600a refrigerant
- 2 full width and 1 1/2 width adjustable wire shelves
- Tall bottle storage great for large soda bottles
- CanStor<sup>®</sup> beverage dispensing system
- Mechanical thermostat
- Scratch resistant worktop
- Reversible door hinge
- Integrated door handle
- Automatic defrost
- Smooth back design
- 18 months parts and labor coverage