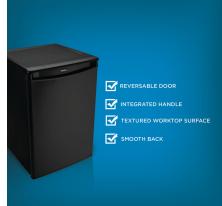

## FEATURES

- 2.6 cu. ft. (73 L) Capacity Compact Refrigerator
- ENERGY STAR<sup>®</sup> certified, energy-efficient to help you save money without sacrificing performance
- Environmentally friendly R600a refrigerant
- 2 full width and 1 1/2 width adjustable wire shelves
- Tall bottle storage great for large soda bottles
- CanStor<sup>®</sup> beverage dispensing system
- Mechanical thermostat
- Scratch resistant worktop
- Reversible door hinge
- Integrated door handle
- Automatic defrost
- Smooth back design
- 18 months parts and labor coverage