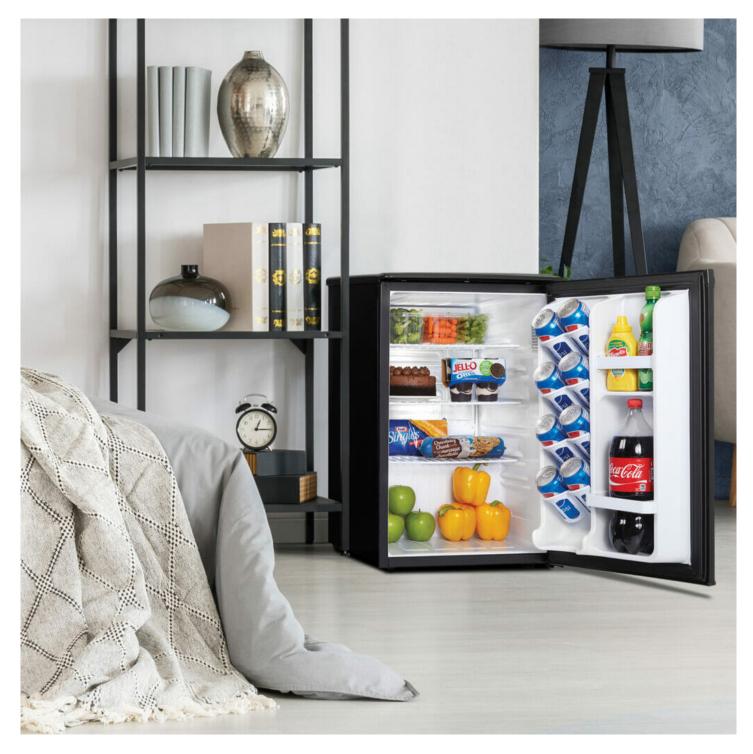

## DAR026A1BDD 2.6 cu. ft. Compact Fridge in Black

## FEATURES

- 2.6 cu. ft. (73 L) Capacity Compact Refrigerator
- ENERGY STAR<sup>®</sup> certified, energy-efficient to help you save money without sacrificing performance
- Environmentally friendly R600a refrigerant
- 2 full width and 1 1/2 width adjustable wire shelves
- Tall bottle storage great for large soda bottles
- CanStor<sup>®</sup> beverage dispensing system
- Mechanical thermostat
- Scratch resistant worktop
- Reversible door hinge
- Integrated door handle
- Automatic defrost
- Smooth back design
- 18 months parts and labor coverage