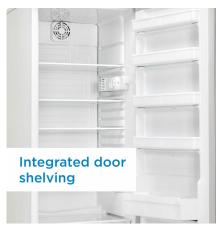

## FEATURES

- 11.0 cu. ft. (311 L) Capacity Apartment Size Refrigerator
- ENERGY STAR<sup>®</sup> certified, energy-efficient to help you save money without sacrificing performance
- Environmentally friendly R600a refrigerant
- 4 full width and 1 1/2 width adjustable glass shelves for maximum storage versatility
- Integrated door shelving with tall bottle storage
- Vegetable crisper and cover
- Mechanical thermostat
- Scratch resistant worktop
- Interior light
- Integrated door handle
- Reversible door hinge
- 18-month warranty on parts and labor with in-home service