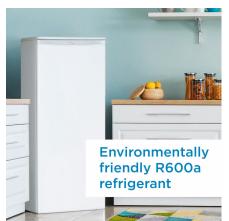

## FEATURES

- 11.0 cu. ft. (311 L) Capacity Apartment Size Refrigerator
- ENERGY STAR<sup>®</sup> certified, energy-efficient to help you save money without sacrificing performance
- Environmentally friendly R600a refrigerant
- 4 full width and 1 1/2 width adjustable glass shelves for maximum storage versatility
- Integrated door shelving with tall bottle storage
- Vegetable crisper and cover
- Mechanical thermostat
- Scratch resistant worktop
- Interior light
- Integrated door handle
- Reversible door hinge
- 18-month warranty on parts and labor with in-home service

## SPECIFICATIONS

| Appearance                  |                                       |
|-----------------------------|---------------------------------------|
| Colour                      | White                                 |
|                             |                                       |
| Door Orientation            | Reversible                            |
| Installation Type           | Free standing                         |
| Number of Shelves           | 4                                     |
| Capacity                    |                                       |
| Capacity                    | 11 cu.ft                              |
| Cooling                     |                                       |
| Refrigerant                 | R600a                                 |
| Defrost Type                | Automatic/Frost Free                  |
| Amount of Refrigerant       | 45                                    |
| Thermostat Type             | Mechanical                            |
| Features                    |                                       |
| <ul> <li>Crisper</li> </ul> | <ul> <li>Energy Star Rated</li> </ul> |
| Performance                 |                                       |
| Decibel Rating (High)       | 45 dBs                                |
| Power                       |                                       |
| Voltage                     | 115 V                                 |
| Energy Consumption          | 249                                   |
| Weight & Dimensions         |                                       |
| Product WxDxH               | 23.94" x 26.06" x 58.78"              |
|                             | 60.01 66.10 1.40.70                   |