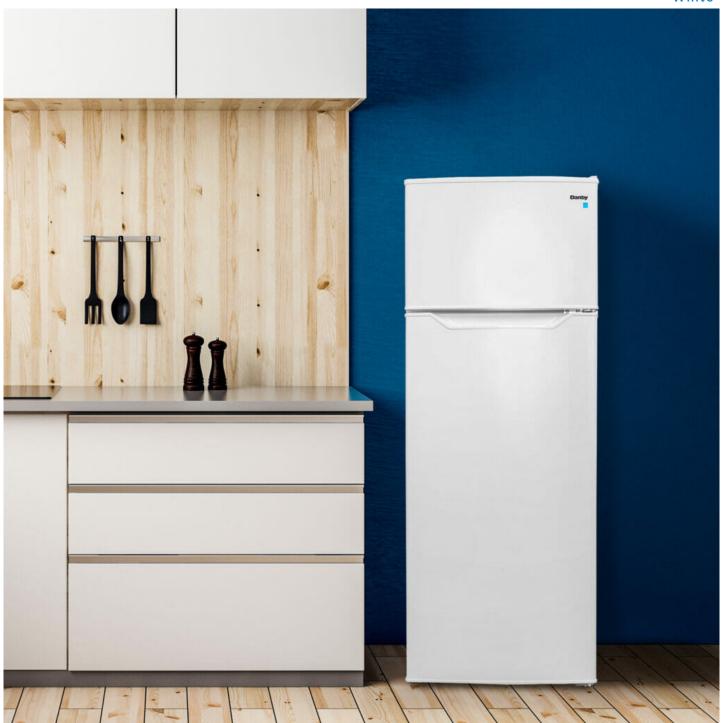

## DPF074B2WDB-6

7.4 cu ft. Apartment Size Fridge Top Mount in White

7.4 cu ft. Apartment Size Fridge Top Mount in White

## **FEATURES**

- 7.4 cu ft. (210 L) Capacity Apartment Size Refrigerator Top Mount
- ENERGY STAR® certified, energy-efficient to help you save money without sacrificing performance
- 2 full width and 1 half width adjustable glass shelves for maximum storage versatility
- Integrated door shelving with 3 full door shelves
- Environmentally friendly R600a refrigerant
- Vegetable crisper and cover
- Interior light illuminates the interior
- Integrated door handle
- Reversible door can be modified for a left or right hand opening
- ISTA-6 packaging
- 12-month warranty on parts and labor with in-home service

## SPECIFICATIONS

Product Weight/Package Weight

| Colour                 | White                                                    |
|------------------------|----------------------------------------------------------|
| Door Material          | Metal                                                    |
| Door Orientation       | Reversible                                               |
| Number of Shelves      | 2                                                        |
| Capacity               |                                                          |
| Capacity               | 7.4 cu.ft                                                |
| Cooling                |                                                          |
| Refrigerant            | R600a                                                    |
| Amount of Refrigerant  | 47                                                       |
| Performance            |                                                          |
| Decibel Rating (High)  | 43 dBs                                                   |
| Power                  |                                                          |
| Voltage                | 115 V                                                    |
| Amperage               | 1.5 A                                                    |
| Energy Consumption     | 344                                                      |
| Weight & Dimensions    |                                                          |
| Product WxDxH          | 21.44" x 21.63" x 56.31"<br>54.46cm x 54.94cm x 143.03cm |
| Interior Product WxDxH | 17" x 17.69" x 36.94"<br>43.18cm x 44.93cm x 93.83cm     |
| Shipping WxDxH         | 22.06" x 23.25" x 58.69"<br>56.03cm x 59.06cm x 149.07cm |
|                        |                                                          |