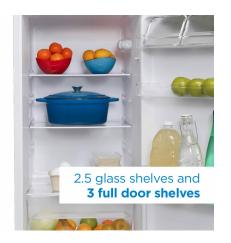

## **FEATURES**

- 7.4 cu ft. (210 L) Capacity Apartment Size Refrigerator Top Mount
- ENERGY STAR® certified, energy-efficient to help you save money without sacrificing performance
- 2 full width and 1 half width adjustable glass shelves for maximum storage versatility
- Integrated door shelving with 3 full door shelves
- Environmentally friendly R600a refrigerant
- Vegetable crisper and cover
- Interior light illuminates the interior
- Integrated door handle
- Reversible door can be modified for a left or right hand opening
- ISTA-6 packaging
- 12-month warranty on parts and labor with in-home service