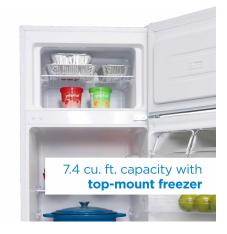

## **FEATURES**

- 7.4 cu ft. (210 L) Capacity Apartment Size Refrigerator Top Mount
- ENERGY STAR® certified, energy-efficient to help you save money without sacrificing performance
- 2 full width and 1 half width adjustable glass shelves for maximum storage versatility
- Integrated door shelving with 3 full door shelves
- Environmentally friendly R600a refrigerant
- Vegetable crisper and cover
- Interior light illuminates the interior
- Integrated door handle
- Reversible door can be modified for a left or right hand opening
- ISTA-6 packaging
- 12-month warranty on parts and labor with in-home service

## SPECIFICATIONS

Product Weight/Package Weight

| Colour                 | White                                                    |
|------------------------|----------------------------------------------------------|
| Door Material          | Metal                                                    |
| Door Orientation       | Reversible                                               |
| Number of Shelves      | 2                                                        |
| Capacity               |                                                          |
| Capacity               | 7.4 cu.ft                                                |
| Cooling                |                                                          |
| Refrigerant            | R600a                                                    |
| Amount of Refrigerant  | 47                                                       |
| Performance            |                                                          |
| Decibel Rating (High)  | 43 dBs                                                   |
| Power                  |                                                          |
| Voltage                | 115 V                                                    |
| Amperage               | 1.5 A                                                    |
| Energy Consumption     | 344                                                      |
| Weight & Dimensions    |                                                          |
| Product WxDxH          | 21.44" x 21.63" x 56.31"<br>54.46cm x 54.94cm x 143.03cm |
| Interior Product WxDxH | 17" x 17.69" x 36.94"<br>43.18cm x 44.93cm x 93.83cm     |
| Shipping WxDxH         | 22.06" x 23.25" x 58.69"<br>56.03cm x 59.06cm x 149.07cm |
|                        |                                                          |