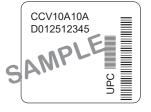

#### **SAMPLE CARTON LABELS:**

Qualifying purchase MUST be made between February 15, 2025 and September 30, 2025. Only the models listed on this form are eligible for a rebate, and must be purchased under program rules. The original rebate form must be **COMPLETELY FILLED OUT**. Model number and serial number are required to process claims. The model number and serial number can be located on carton UPC Label or behind the filter of the unit on a bar code label (sample labels are shown below).