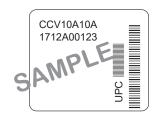

#### **SAMPLE CARTON LABELS:**

## Use the online submission to get your rebate

Applying is easy as 1-2-3. Apply online – upload receipt – get paid!

- 1. To apply, go to www.friedrich.com/rebates/ and click the 'Submit your Rebate'. You will be asked for the following information:
  - Purchase date
  - The Authorized Friedrich Dealer where you purchased your unit.
    Please note, the Dealer name you select must match the dealer on your sales receipt.
  - Model number
  - Serial number\*\*
  - Mailing & contact information
    Once you have entered all the necessary information, click 'Apply for Rebate'.
- 2. Upload a copy of your receipt (JPG, PNG, GIF, or PDF).
- 3. Upon review & acceptance of your submission, you'll be issued a Friedrich Prepaid Mastercard®. Please allow 6-8 weeks for payment from the time we receive your confirmation and sales receipt.
- \* Purchases made from an Authorized HVAC Distributor, Parts Dealer, Service & Repair or Manufacturer's Rep Firm DO NOT qualify for a rebate.
- \*\* The serial number will either be four numbers, one letter, and five numbers (1712A00123), or one letter followed by nine numbers (D012512345). The serial number can be found on the UPC Label on the box/carton your unit came in. You can also find it behind the filter of the unit on a bar code label. You will also have the option of taking a photo of the barcode with your mobile device.