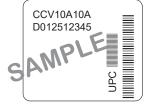

#### **SAMPLE BARCODE LABELS:**

TERMS AND CONDITIONS. PLEASE READ CAREFULLY. Only eligible models purchased from a Friedrich Authorized Retail Dealer qualify for a rebate. Eligible models are subject to change based on availability. Requests on units purchased from unauthorized resellers or dealers will not be accepted. The store receipt must be scanned and submitted online no later than October 31, 2025. Friedrich is not responsible for lost, late, illegible or misdirected online submissions. Please allow 6-8 weeks after receipt of rebate for payment processing. Friedrich has no obligation to notify consumer in the event Friedrich, in its sole discretion, determines that the consumer is not eligible for the rebate. Friedrich reserves the right to amend or terminate this rebate offer. Prepaid Mastercards are valid for 6 months from the date of issue.

## Use the online submission to get your rebate

Applying is easy as 1-2-3. Apply online – upload receipt – get paid!

- 1. To apply, go to www.friedrich.com/rebates/ and click the 'Submit your Rebate'. You will be asked for the following information:
  - Purchase date
  - The Authorized Friedrich Dealer where you purchased your unit.
    Please note, the Dealer name you select must match the dealer on your sales receipt.
  - Model number
  - Serial number\*\*
  - Mailing & contact information
    Once you have entered all the necessary information, click 'Apply for Rebate'.
- 2. Upload a copy of your receipt (JPG, PNG, GIF, or PDF).
- 3. Upon review & acceptance of your submission, you'll be issued a Friedrich Prepaid Mastercard®. Please allow 6-8 weeks for payment from the time we receive your confirmation and sales receipt.
- \* Purchases made from an Authorized HVAC Distributor, Parts Dealer, Service & Repair or Manufacturer's Rep Firm DO NOT qualify for a rebate.
- \*\* The serial number will either be four numbers, one letter, and five numbers (1712A00123), or one letter followed by nine numbers (D012512345). The serial number can be found on the UPC Label on the box/carton your unit came in. You can also find it behind the filter of the unit on a bar code label. You will also have the option of taking a photo of the barcode with your mobile device.