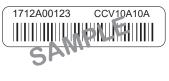

#### **SAMPLE BARCODE LABELS:**

TERMS AND CONDITIONS. PLEASE READ CAREFULLY. Only eligible models purchased from a Friedrich Authorized Retail Dealer qualify for a rebate. Eligible models are subject to change based on availability. Requests on units purchased from unauthorized resellers or dealers will not be accepted. The store receipt must be scanned and submitted online no later than October 31, 2025. Friedrich is not responsible for lost, late, illegible or misdirected online submissions. Please allow 6-8 weeks after receipt of rebate for payment processing. Friedrich has no obligation to notify consumer in the event Friedrich, in its sole discretion, determines that the consumer is not eligible for the rebate. Friedrich reserves the right to amend or terminate this rebate offer. Prepaid Mastercards are valid for 6 months from the date of issue.

## Use the online submission to get your rebate

Applying is easy as 1-2-3. Apply online – upload receipt – get paid!

- 1. To apply, go to www.friedrich.com/rebates/ and click the 'Submit your Rebate'. You will be asked for the following information:
  - Purchase date
  - The Authorized Friedrich Dealer where you purchased your unit.
    Please note, the Dealer name you select must match the dealer on your sales receipt.
  - Model number
  - Serial number\*\*
  - Mailing & contact information
    Once you have entered all the necessary information, click 'Apply for Rebate'.
- 2. Upload a copy of your receipt (JPG, PNG, GIF, or PDF).
- 3. Upon review & acceptance of your submission, you'll be issued a Friedrich Prepaid Mastercard®. Please allow 6-8 weeks for payment from the time we receive your confirmation and sales receipt.
- \* Purchases made from an Authorized HVAC Distributor, Parts Dealer, Service & Repair or Manufacturer's Rep Firm DO NOT qualify for a rebate.
- \*\* The serial number will either be four numbers, one letter, and five numbers (1712A00123), or one letter followed by nine numbers (D012512345). The serial number can be found on the UPC Label on the box/carton your unit came in. You can also find it behind the filter of the unit on a bar code label. You will also have the option of taking a photo of the barcode with your mobile device.