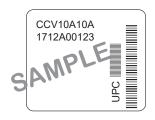

#### **SAMPLE CARTON LABELS:**

## Use the online submission to get your rebate

Applying is easy as 1-2-3. Apply online – upload receipt – get paid!

- 1. To apply, go to www.friedrich.com/rebates/ and click the 'Submit your Rebate'. You will be asked for the following information:
  - Purchase date
  - The Authorized Friedrich Dealer where you purchased your unit.
    Please note, the Dealer name you select must match the dealer on your sales receipt.
  - Model number
  - Serial number\*\*
  - Mailing & contact information
    Once you have entered all the necessary information, click 'Apply for Rebate'.
- 2. Upload a copy of your receipt (JPG, PNG, GIF, or PDF).
- 3. Upon review & acceptance of your submission, you'll be issued a Friedrich Prepaid Mastercard®. Please allow 6-8 weeks for payment from the time we receive your confirmation and sales receipt.
- \* Purchases made from an Authorized HVAC Distributor, Parts Dealer, Service & Repair or Manufacturer's Rep Firm DO NOT qualify for a rebate.
- \*\* The serial number will either be four numbers, one letter, and five numbers (1712A00123), or one letter followed by nine numbers (D012512345). The serial number can be found on the UPC Label on the box/carton your unit came in. You can also find it behind the filter of the unit on a bar code label. You will also have the option of taking a photo of the barcode with your mobile device.